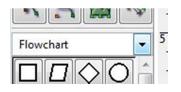

## Instructions to Use

- 1. Once, Installed, You can run it from your windows machine through : Start -> All Programs -> Dia -> Dia
- 2. Click on the arrow next to Flowchart shown below To get the list of available diagrams

3. Choose from the options: Other Sheets -> ER

4. You will get the toolbox for ER components (entity, relationship, attribute, lines ...) shown on the left side.

| K I Q + | Diagram1.dia 🕱                                                        |
|---------|-----------------------------------------------------------------------|
| TCC     | 0, <u>0, 1, 1, 1, 1, 5, 1, 1, 1, 1, 10, 1, 1, 1, 15, 1, 1, 1, 1</u> 2 |
| 21 2 5  |                                                                       |
| N 5 🖾 🗇 |                                                                       |
| ER      | 5                                                                     |
| EE®®    |                                                                       |
| I       |                                                                       |
|         | 1                                                                     |
|         |                                                                       |
|         |                                                                       |