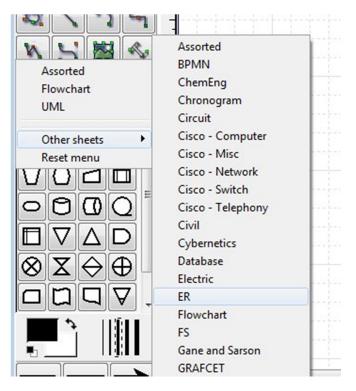

## Instructions to Use

- 1. Once, Installed, You can run it from your windows machine through : Start -> All Programs -> Dia -> Dia
- 2. Click on the arrow next to Flowchart shown below To get the list of available diagrams

3. Choose from the options: Other Sheets -> ER

4. You will get the toolbox for ER components (entity, relationship, attribute, lines ...) shown on the left side.

| K I Q + | Diagram1.dia 🕱                                                        |
|---------|-----------------------------------------------------------------------|
| TCC     | 0, <u>0, 1, 1, 1, 1, 5, 1, 1, 1, 1, 10, 1, 1, 1, 15, 1, 1, 1, 1</u> 2 |
| 21 2 5  |                                                                       |
| N 5 🖾 🗇 |                                                                       |
| ER      | 5                                                                     |
| EE®®    |                                                                       |
| I       |                                                                       |
|         | 1                                                                     |
|         |                                                                       |
|         |                                                                       |