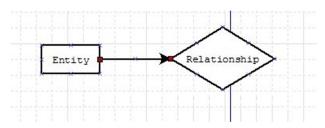

- 5. To start drawing, click on the icon of *Entity E* Then click inside the white drawing canvas and so on.
- 6. Use the connecting line icon to connect entities to relationships.

7. To change the cardinality of a line, double click on the line and choose the relevant options.